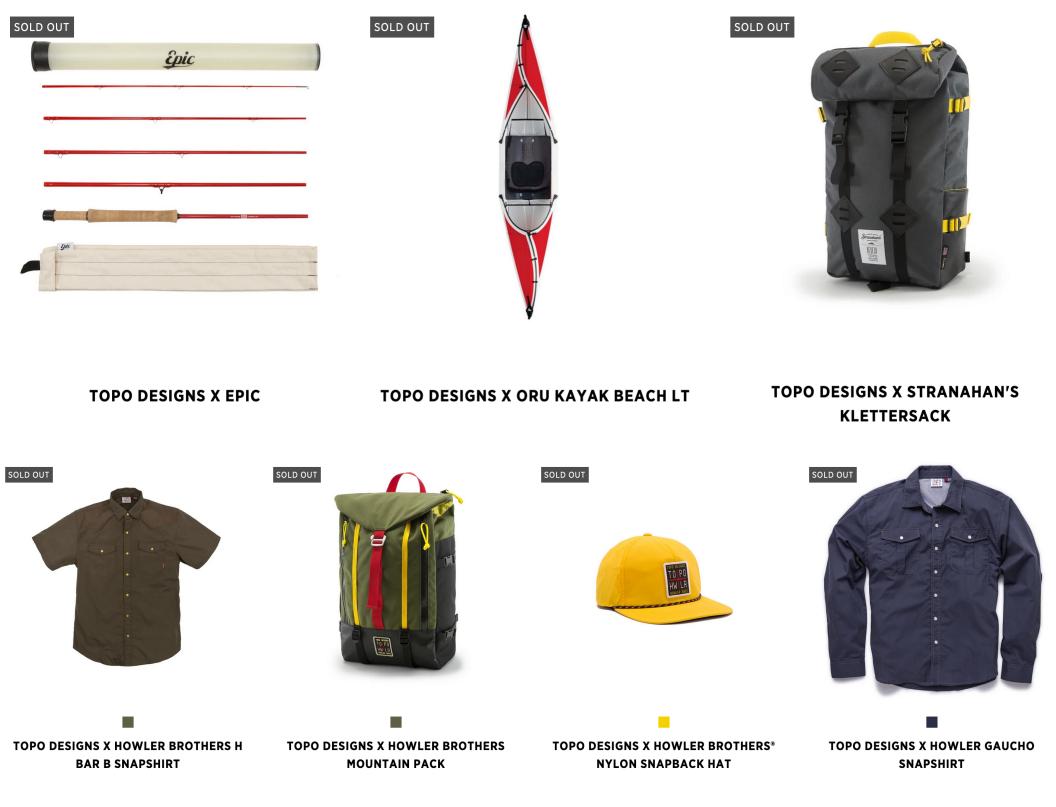

## TOPO DESIGNS COLLABS RECAP

**TOPO X JOHN FELLOWS WATER BOTTLE** 

**TOPO DESIGNS X WESTERLIND HAT** 

**TOPO DESIGNS X CARRYOLOGY KLETTERSACK** 

**TOPO DESIGNS X KAMMOK COLLABORATION KIT** 

SOLD OUT

TOPO DESIGNS X GIRO BLOK™ GOGGLES

**TOPO DESIGNS X TSPTR ROVER PACK** 

TOPO DESIGNS X GIRO DISCORD™ HELMET

SOLD OUT

TOPO DESIGNS X GIRO EDIT™ HELMET

TOPO DESIGNS X ALL-CITY CYCLES BIKE BAG

SOLD OUT

SOLD OUT

SOLD OUT

SOLD OUT

TOPO DESIGNS X CHACO QUICK PACK

**TOPO DESIGNS X CHACO PIN SET** 

TOPO DESIGNS X CHACO DOG COLLAR

**TOPO DESIGNS X CHACO DOG LEASH** 

SOLD OUT

SOLD OUT

SOLD OUT