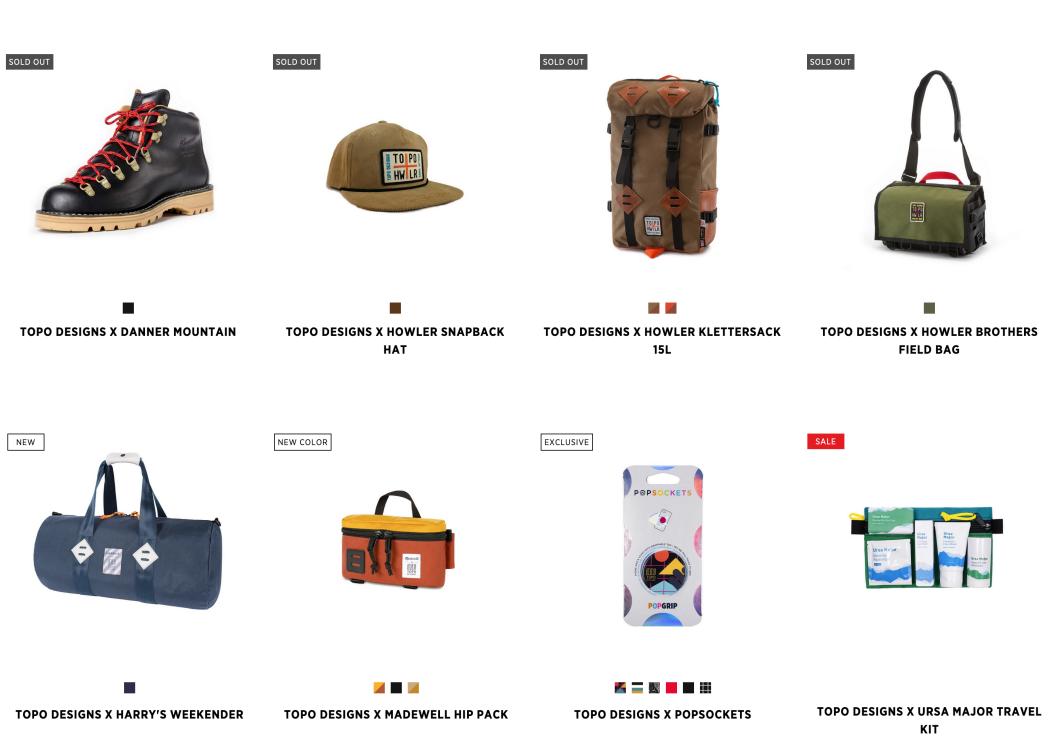

## TOPO DESIGNS COLLABS RECAP

**TOPO X JOHN FELLOWS WATER BOTTLE** 

**TOPO DESIGNS X WESTERLIND HAT** 

**TOPO DESIGNS X CARRYOLOGY KLETTERSACK** 

**TOPO DESIGNS X KAMMOK COLLABORATION KIT** 

SOLD OUT

TOPO DESIGNS X GIRO BLOK™ GOGGLES

**TOPO DESIGNS X TSPTR ROVER PACK** 

TOPO DESIGNS X GIRO DISCORD™ HELMET

SOLD OUT

TOPO DESIGNS X GIRO EDIT™ HELMET

TOPO DESIGNS X ALL-CITY CYCLES BIKE BAG

SOLD OUT

SOLD OUT

SOLD OUT

SOLD OUT

TOPO DESIGNS X CHACO QUICK PACK

**TOPO DESIGNS X CHACO PIN SET** 

TOPO DESIGNS X CHACO DOG COLLAR

**TOPO DESIGNS X CHACO DOG LEASH** 

SOLD OUT

SOLD OUT

SOLD OUT

SOLD OUT

TOPO DESIGNS X CHACO KLETTERSACK

TOPO DESIGNS X CHACO ZX/1 MEN'S SANDAL

TOPO DESIGNS X CHACO ROVER PACK

TOPO DESIGNS X CHACO ZX/2 WOMEN'S SANDAL

SOLD OUT

SOLD OUT

TOPO DESIGNS X WOOLRICH ROVER PACK

TOPO DESIGNS X WOOLRICH ACCESSORY BAGS

TOPO DESIGNS X WOOLRICH DOPP KIT

TOPO DESIGNS X WOOLRICH KLETTERSACK

NEW

NEW

NEW

TOPO DESIGNS X NEW BALANCE ROVER
PACK

TOPO DESIGNS X NEW BALANCE GRAPHIC